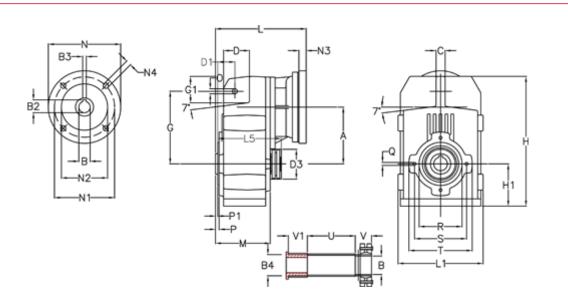

## **Measures**

| A = 211.30 | D1 = 65.0  | l5 = 222.0  | P1                                  | = 4.5    | V = 6  |
|------------|------------|-------------|-------------------------------------|----------|--------|
| B = 55     | d3 = 120   | M = 163.0   | Q                                   | = M12x19 | V1 = 5 |
| B1 = 28    | G = 278    | N = 250     | R                                   | = 180    |        |
| B2 = 31.3  | G1 = 105.5 | N1 = 215    | S                                   | = 215    |        |
| B3 = 8     | H = 479.0  | N2 = 180    | Т                                   | = 250    |        |
| B4 = 55    | H1 = 144.0 | N4 = M12x16 | Tightening torque Nm adapter bushin | g = 6.0  |        |
| C = 20     | L = 297.5  | O = 22      | Tightening torque Nm shrink disc    | = 12.0   |        |
| D = 93.5   | L1 = 273   | P = 8.5     | U                                   | = 91.0   |        |
|            |            |             |                                     |          |        |